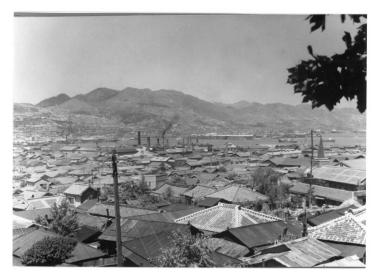

## **Description**

This is a photograph of an undetermined Korean city, with the Han River and mountains in the background. From: Gene Putnam

## Date(s)

ca. 1951

**Accession Number 2017-120** 

5x7 inches (13x18 cm) Black & White

Keywords Korean War, 1950-1953 Mountains Buildings Rivers

Rights Public Domain - This item is in the public domain and can be used freely without further permission.