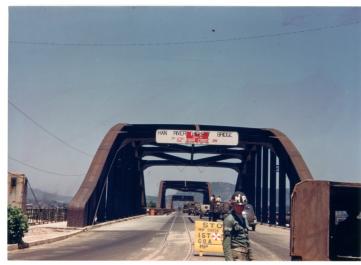

## **Description**

Military Police are checking those crossing the Han River Highway Bridge at Seoul, South Korea. All are unidentified. From: Gene Putnam

## Date(s)

ca. 1950

**Accession Number** 2017-85

5x7 inches (13x18 cm) Color

**Keywords** Military police Bridges Korean War, 1950-1953

Rights Public Domain - This item is in the public domain and can be used freely without further permission.