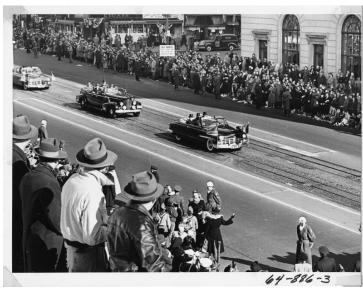

## Description

President Harry S. Truman (back seat, left) waves to the crowd as his limousine moves down the street during the Inaugural Parade. All others are unidentified.

Date(s)

January 20, 1949

**Accession Number** 64-886-03

7x9 inches Black & White

Keywords Presidents Inauguration Day Presidential inaugurations Automobiles Parades

People Pictured Truman, Harry S., 1884-1972

Rights Public Domain - This item is in the public domain and can be used freely without further permission.