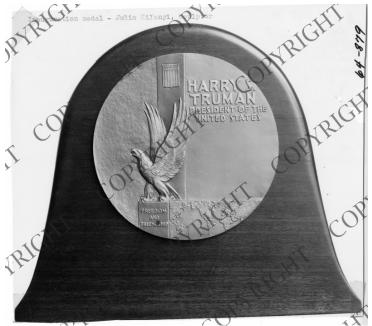

## Description

This is a photograph of the Inauguration Medal with an eagle on the face and President Harry S. Truman's name made by sculptor Julio Kilenyi.

**Date(s)** 1948

Accession Number 64-879

7.5x8.5 inches Black & White