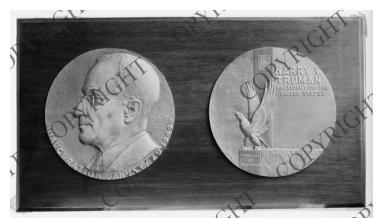

## Description

This is a photograph of the Inauguration Medal with an image of President Harry S. Truman on the left and an eagle on the right made by sculptor Julio Kilenyi.

**Date(s)** 1948

Accession Number 64-878