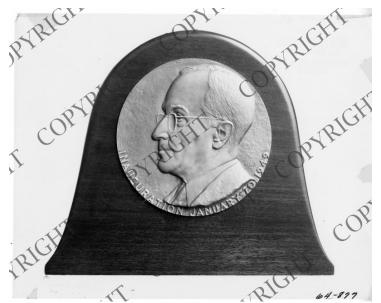

## Description

This is a photo of the Inauguration medal with an image of President Harry S. Truman on the face made by sculptor Julio Kilenyi.

**Date(s)** 1948

Accession Number 64-877

8x10 inches (21x26 cm) Black & White