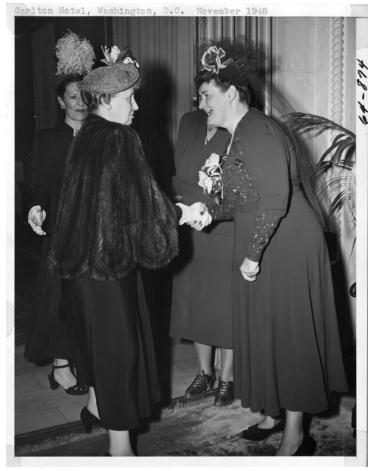

## First Lady Bess Truman at Carlton Hotel

## **Description**

First Lady Bess Truman (second from left) shakes hand with India Edwards, Chairwoman of the Women's Division of the Democratic Party (right) at an event at the Carlton Hotel in Washington, D.C. Standing in the background, left, is Eda Brannan. The other woman is unidentified.

Date(s)
December 7, 1948

**Accession Number** 64-874

6.5x8.5 inches Black & White

**Keywords** First ladies

**People Pictured** Truman, Bess Wallace, 1885-1982 Edwards, India, 1895-1990 Brannan, Eda, (Eda Seltzer), 1906-2006