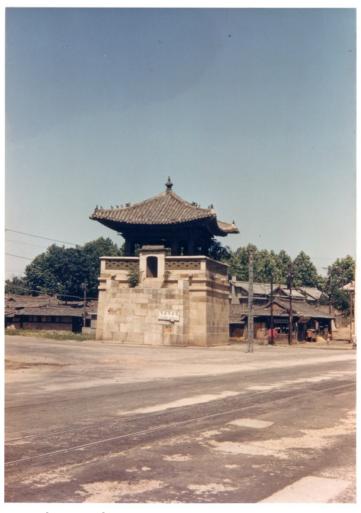

## **Description**

An ancient lookout post building sits on a street corner in Korea. From: Gene Putnam