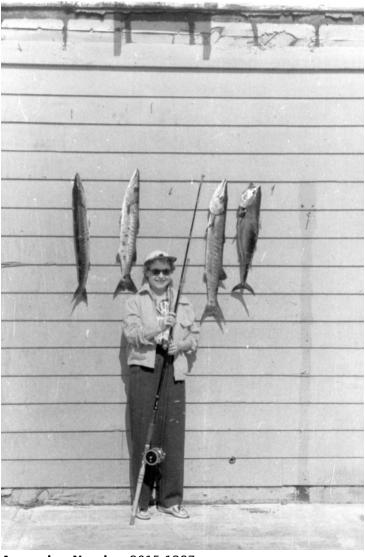

## **Zelda Parks Poses with Fish**

## **Description**

Zelda Parks, wife of Rear Admiral Lewis S. Parks, stands next to four fish she apparently caught during a fishing trip.

## Date(s)

ca. 1957

**Accession Number 2015-1287** 

4x5 inches (10x13 cm) Black & White

**Related Collection** Parks, Lewis S. Papers

**Keywords** Fishing Fishes

Rights The Library is unaware of any copyright claims to this item; use at your own risk.