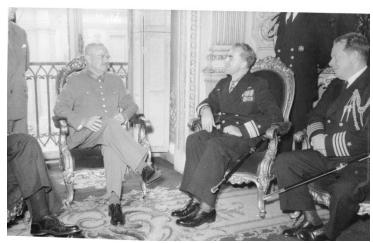

## **Description**

Chilean President Carlos Ibáñez del Campo (left) meets with Rear Admiral Lewis S. Parks (second from right) and Captain K. C. Walpole (right) while in Valparaiso, Chile.

Date(s) July 1957