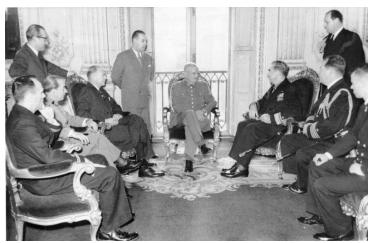

## President Carlos Ibanez del Campo and Rear Admiral Lewis S. Parks

Accession Number 2015-1242

4.5 x 7 inches Black & White

Related Collection Parks, Lewis S. Papers

Keywords Presidents Naval officers

People Pictured Parks, Lewis S. (Lewis Smith), 1902-1982 Ibanez del Campo, Carlos, 1877-1960

## Description

Rear Admiral Lewis S. Parks (fourth from right) meets with Chilean President Carlos Ibanez del Campo (center) while in Valparaiso, Chile. All others are unidentified. Date(s)

July 1957