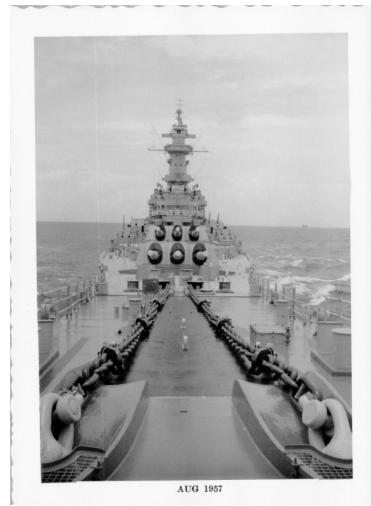

## Description

This is a photograph of the USS Wisconsin at sea, taken from the bow of the ship. Date(s) 1957

Accession Number 2015-1223

3.5 x 4.5 inches Black & White

Related Collection Parks, Lewis S. Papers