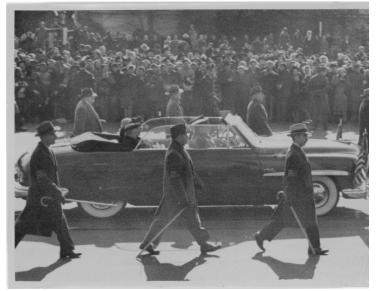

## Description

First Lady Bess Wallace Truman (back seat of car, right) rides in the Inaugural Parade, surrounded by security. Others are unidentified. The caption in the original scrapbook reads, "Our Bess." Donor: Jerrold Gilbert.

## Date(s)

January 20, 1949

Accession Number 2017-12

3 x 4 inches Black & White

Keywords First ladies Parades Inauguration Day Presidential inaugurations Automobiles

People Pictured Truman, Bess Wallace, 1885-1982