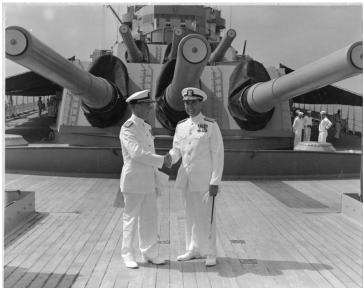

## Description

Rear Admiral Lewis S. Parks (right) shakes hands with Vice Admiral Henry Crommelin aboard the USS Wisconsin. Date(s) May 27, 1957

Accession Number 2015-1195

7 x 9.5 inches Black & White

Related Collection Parks, Lewis S. Papers