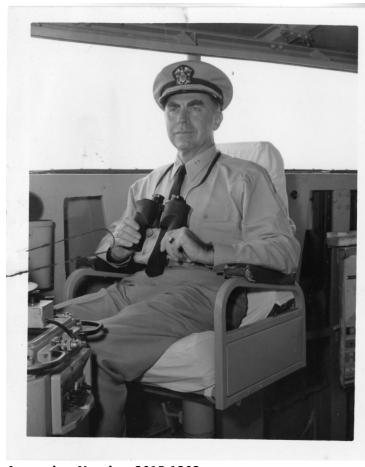

## **Description**

Rear Admiral Lewis S. Parks is seated in the control tower of the USS Wisconsin holding binoculars.

## Date(s)

ca. 1957

**Accession Number** 2015-1202

4x5 inches (10x13 cm) Black & White

**Related Collection** Parks, Lewis S. Papers

**Keywords** Naval officers Battleships

People Pictured Parks, Lewis S. (Lewis Smith), 1902-1982