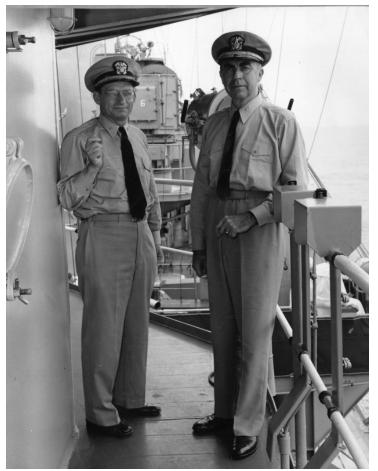

## Description

Rear Admiral Lewis S. Parks (right) stands aboard USS Wisconsin with unknown officer.

## Date(s)

ca. 1957

Accession Number 2015-1201

7.5 x 9.5 inches Black & White

Related Collection Parks, Lewis S. Papers

Keywords Battleships Naval officers

People Pictured Parks, Lewis S. (Lewis Smith), 1902-1982