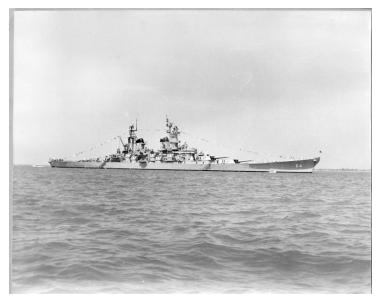

## **USS Wisconsin at Sea**

## Description

Image of the USS Wisconsin at sea. It was commanded by Rear Admiral Lewis S. Parks. Date(s) ca. 1957

Accession Number 2015-1196

7.5 x 9.5 inches Black & White

Related Collection Parks, Lewis S. Papers