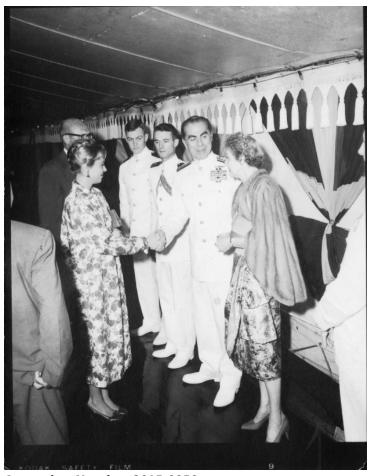

## **Description**

Rear Admiral Lewis S. Parks (second from right) greets guests at a party. His wife, Zelda Parks, stands next to him in a fur coat. All others are unidentified.