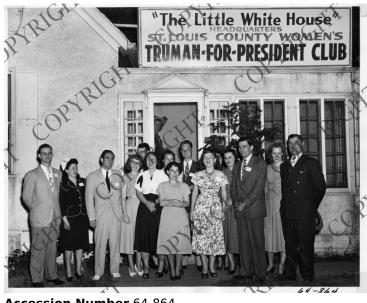

## The Little White House of St. Louis, Missouri

## unidentified group of people standing in front of the house.

Date(s)

October 1948

**Description** 

The Little White House Headquarters of the St. Louis County Women's Truman-For-President Club, with an

**Accession Number** 64-864

8x10 inches (21x26 cm) Black & White

Keywords Presidential campaign, 1948

Rights Copyrighted - This item is copyrighted and cannot be published, reproduced, or otherwise used without the explicit permission of the copyright holder.