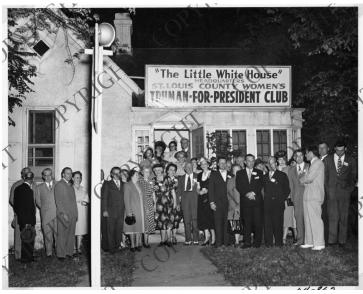

## **Description**

A group of unidentified people stand outside a building, with a sign at the top that reads, "The Little White House Headquarters of the St. Louis County Women's Truman-For-President Club."