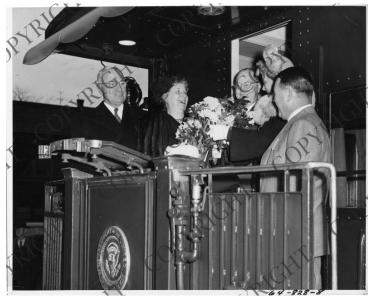

## **Description**

President Harry S. Truman, left, and First Lady Bess W. Truman, second from left, campaign from the back of a railroad car in an undetermined location. Others with them are unidentified.

**Date(s)** 1948

**Accession Number** 64-828-08

8x10 inches (21x26 cm) Black & White

Keywords First ladies Presidential campaign, 1948 Presidents Railroads

People Pictured Truman, Bess Wallace, 1885-1982 Truman, Harry S., 1884-1972