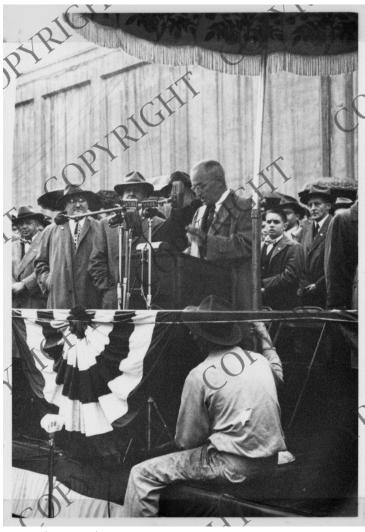

## President Harry S. Truman Speaks in Syracuse

## **Description**

President Harry S. Truman speaks from behind a podium on a campaign platform while campaigning in Syracuse, New York. A group of unidentified men, also standing on the platform, look on.

Date(s) October 8, 1948

Accession Number 64-826-05

3.5x5 inches Black & White

Keywords Campaign speeches Presidential campaign trips Presidential campaign, 1948 Presidents

People Pictured Truman, Harry S., 1884-1972