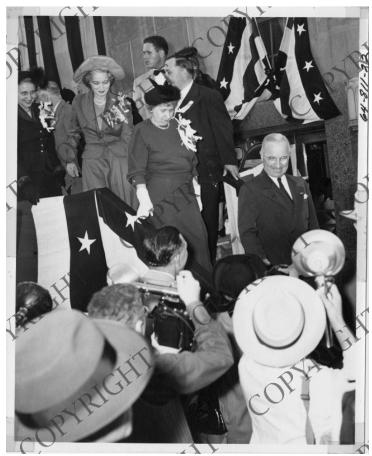

# Truman Family Descend a Campaign Platform

## Description

President Harry S. Truman descends the campaign platform, followed by First Lady Bess Wallace Truman, an unidentified woman, and Margaret Truman during a campaign tour in Forth Worth, Texas. All others are unidentified.

#### Date(s)

September 27, 1948