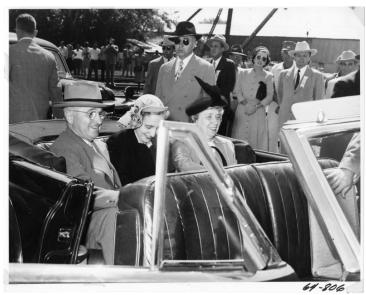

## Truman Family in a Car During a Texas Campaign Tour

## **Description**

President Harry S. Truman (left, seated in car), Margaret Truman (center, seated in car), and First Lady Bess Truman (right, seated in car) prepare to leave the First Baptist Church in San Antonio, Texas by car, after attending services. Others in the photo are unidentified.