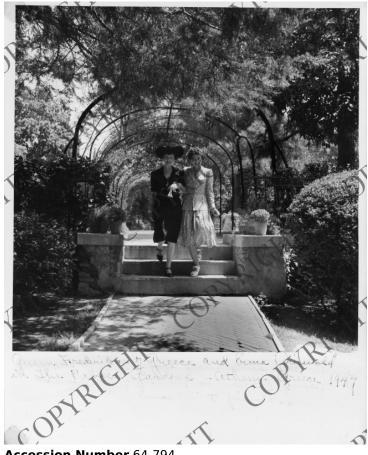

## Queen Frederika and Erma Griswold in the Palace Gardens in Athens

## Description

Queen Frederika (right), wife of King Paul of Greece, and Erma Griswold (left), wife of Dwight Griswold, Chief of the American Mission for Aid to Greece, stand under an arbor in the palace gardens in Athens, Greece.

Date(s) 1947

**Accession Number** 64-794

8x10 inches (21x26 cm) Black & White

Related Collection Griswold, Dwight P. Papers

**Keywords** Kings and rulers

People Pictured Frederika, Queen, consort of Paul I, King of the Hellenes, 1917-1981