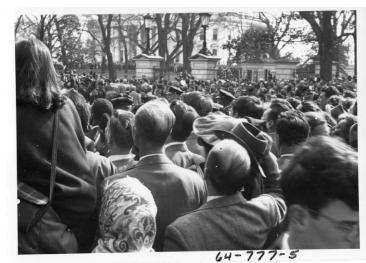

## Description

A crowd gathers on Pennsylvania Avenue outside the White House, as a limousine prepares to drive through the gate. From: Dr. George M. Gloss. Date(s) ca.

1948

Accession Number 64-777-05

5x7 inches (13x18 cm) Black & White