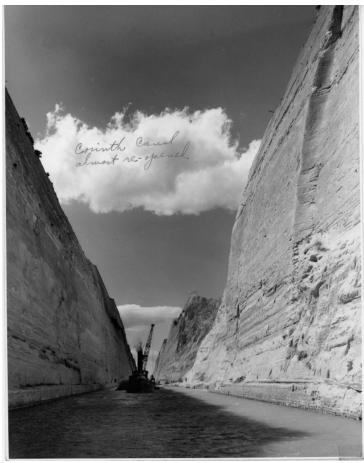

# Description

Ships and construction equipment sit in the middle of the Corinth Canal. Original caption: Corinth Canal, almost re-opened.

### Date(s)

ca. 1948

Accession Number 64-791

7.6x9.6 inches Black & White