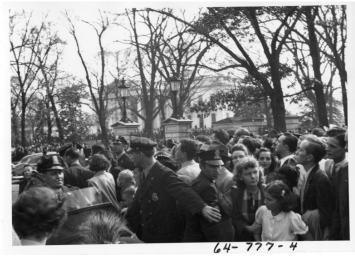

## **Description**

A crowd gathers on Pennsylvania Avenue outside the White House, as a limousine prepares to drive through the gate. Two more police officers in the foreground work to clear the way for a police officer on a motorcycle. All are unidentified. From: Dr. George M. Gloss.