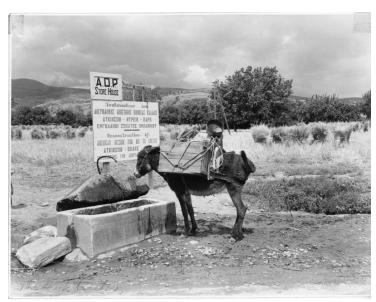

## **Description**

A donkey is carrying a load strapped to its back as it drinks water from a trough in front of a sign which reads "A.D.P. Store House" on a rural path in Greece. Original caption: The Greek tractor.