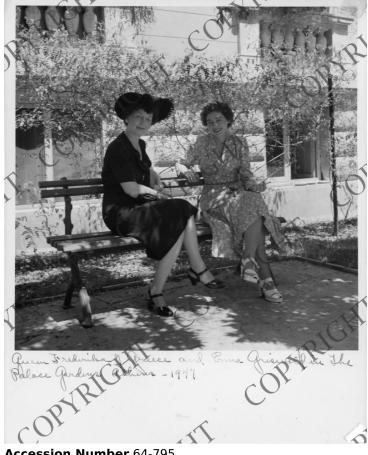

## Queen Frederika and Erma Griswold in the Palace Gardens in Athens, Greece

## **Description**

Queen Frederika (right), wife of King Paul of Greece, and Erma Griswold (left), wife of Dwight Griswold, chief of the American Mission for Aid to Greece, sit on a bench in the palace gardens in Athens, Greece.