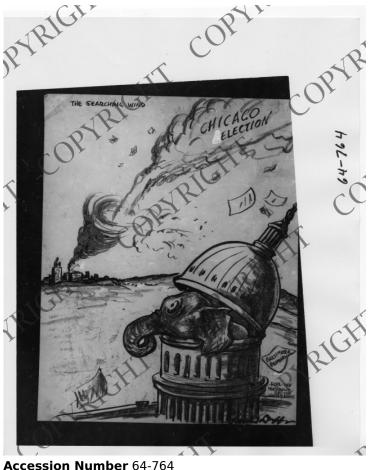

## **Description**

This is a photograph of a political cartoon by Dobbs. Entitled, "The Searching Wind," an elephant cowers as it looks out from the dome of the Capitol as a tornado labeled "Chicago Election" storms past.