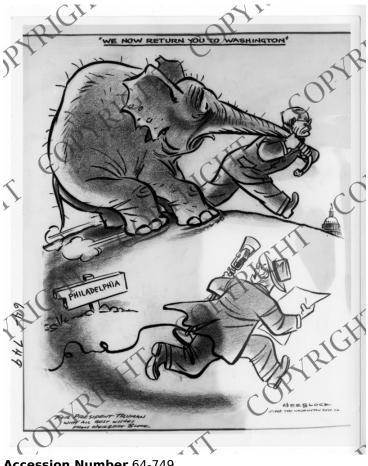

## Description

This is a photo of a political cartoon by Herbert Block (Herblock) for the Washington Post, originally published in July 1948. President Harry S. Truman is depicted dragging an elephant away from Philadelphia, toward the Capitol Building, as a radio announcer runs alongside.

Date(s) July 1948

**Accession Number** 64-749

8x10 inches (21x26 cm) Black & White

**Keywords** Political cartoons Presidential campaign, 1948

People Pictured Truman, Harry S., 1884-1972

Rights Copyrighted - This item is copyrighted and cannot be published, reproduced, or otherwise used without the explicit permission of the copyright holder.