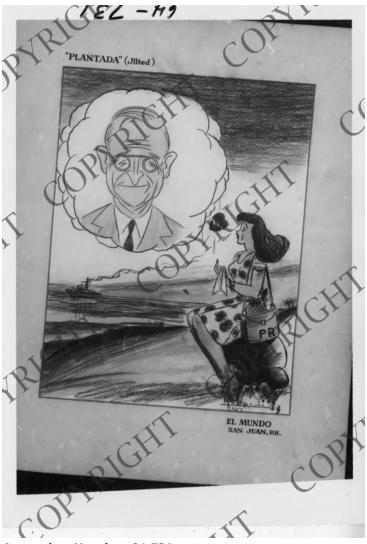

## **Description**

This is a photograph of a political cartoon by Carmelo Filardi, originally published in El Mundo in San Juan, Puerto Rico. A female representation of Puerto Rico appeals, brokenhearted, to President Harry S. Truman.

## Date(s)

ca. 1964

**Accession Number** 64-731

5x7 inches (13x18 cm) Black & White

Keywords Political cartoons

People Pictured Truman, Harry S., 1884-1972

**Rights** Copyrighted - This item is copyrighted and cannot be published, reproduced, or otherwise used without the explicit permission of the copyright holder.