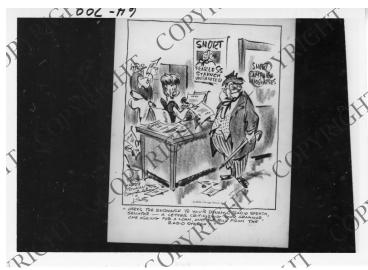

## **Description**

This is a photograph of a political cartoon by George Lichty. It depicts a woman sitting behind a desk at a typewriter talking to a well dressed man as he walks in the room. The text at the bottom of the cartoon reads, "Here's the response to your dynamic radio speech, Senator - a letter criticizing you on your grammar, one asking for a loan, and the bill from the radio station!" The cartoon is dated September 7, 1944.