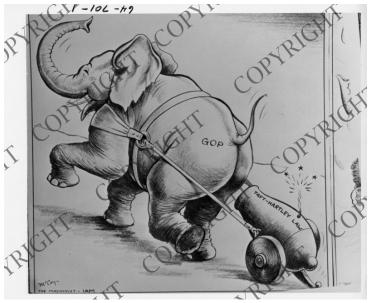

## **Description**

This is a photograph of the first of two panels of a political cartoon by McCoy. It depicts an elephant labeled GOP (Grand Old Party) hitched in front of a smoldering cannon labeled "Taft-Hartley Law."