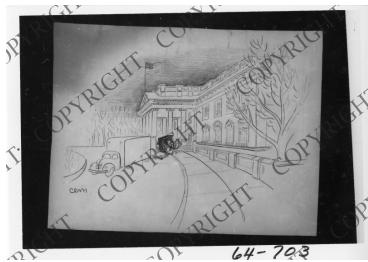

## **Description**

This is a photograph of a political cartoon by Charles E. Martin. It depicts a piano being moved into, or out of a moving van parked next to the curb at the White House.