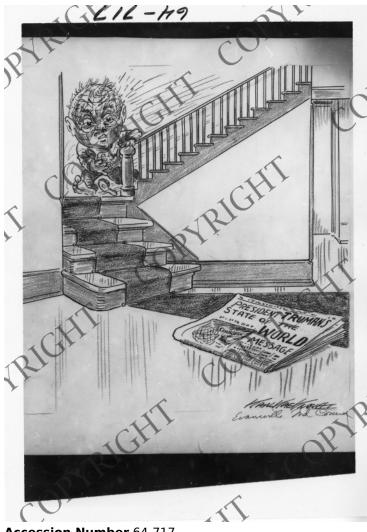

## **Description**

This is a photograph of a political cartoon by Karl Kae Knecht for the Evansville Courier. The cartoon depicts the "World" running down the stairs to a newspaper titled, "President Truman's State of the World Message".