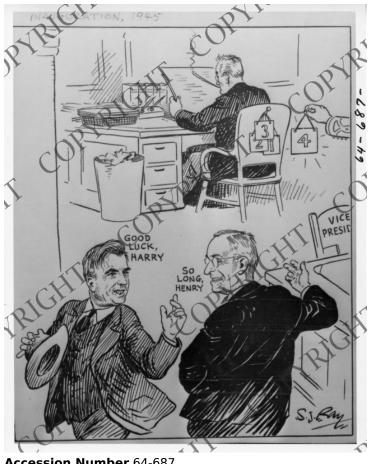

## **Description**

This is a photograph of a political cartoon by S. J. Ray. Outgoing Vice President Henry Wallace wishes incoming Vice President Harry S. Truman good luck as Truman replaces Wallace as President Franklin D. Roosevelt's Vice-President.

Date(s)

1945

**Accession Number** 64-687

8x10 inches (21x26 cm) Black & White

**Keywords** Political cartoons

People Pictured Roosevelt, Franklin D. (Franklin Delano), 1882-1945 Wallace, Henry A. (Henry Agard), 1888-Truman, Harry S., 1884-1972