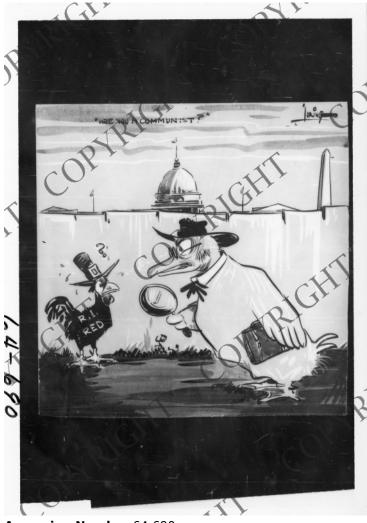

## **Description**

This is a photograph of a political cartoon by Paule Loring. It depicts a large bird holding a magnifying glass and questioning a rooster labeled "R. I. Red" [Rhode Island Red]. The text at the top reads, "Are you a Communist?"