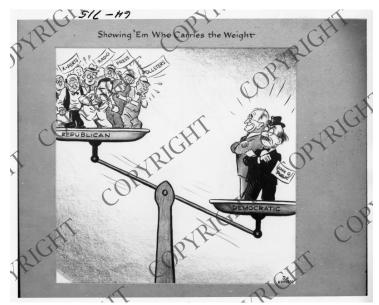

## Political Cartoon, "Showing 'Em Who Carries the Weight"

## Description

This is a photograph of a political cartoon by Jon Kennedy for the Arkansas Democrat. It depicts President Harry S. Truman and a man labeled John Q. Public standing on one side of a scale that is labeled Democratic. On the other side of the scale, which is labeled Republican, are people labeled "x-perts," radio, press, and pollsters, standing with Thomas Dewey.

**Date(s)** 1948

Accession Number 64-715

8x10 inches (21x26 cm) Black & White

Keywords Political cartoons Presidential campaign, 1948

People Pictured Truman, Harry S., 1884-1972 Dewey, Thomas E. (Thomas Edmund), 1902-1971