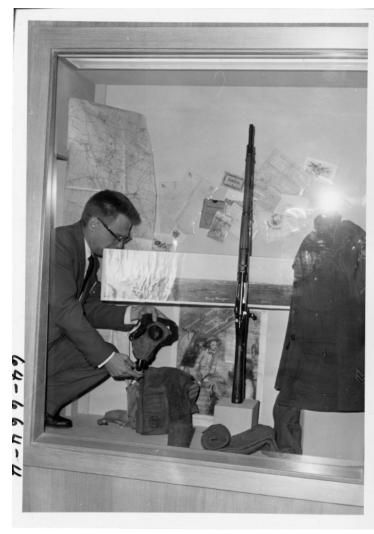

## **Description**

Truman Library Curator Milton F. Perry works on part of the exhibit on the 35th Division in the Truman Library.