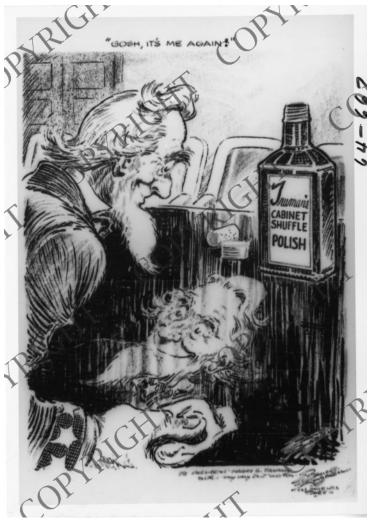

## Description

This is a photograph of a political cartoon by Bruce Russell. The cartoon depicts Uncle Sam looking at his reflection in the table after using "Truman's Cabinet Shuffle Polish." An inscription at the bottom of the cartoon reads, "To President Harry S. Truman with my very best wishes-Bruce Russell."