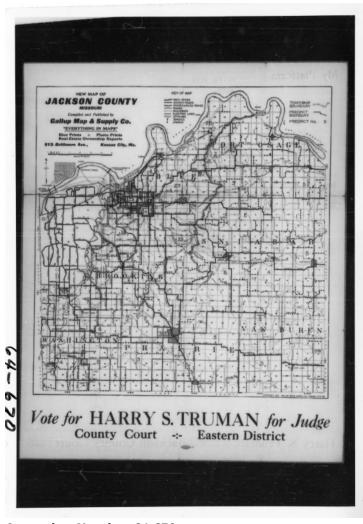

## **Description**

A map of Jackson County, Missouri serves as an advertisement for Harry S. Truman for Judge.