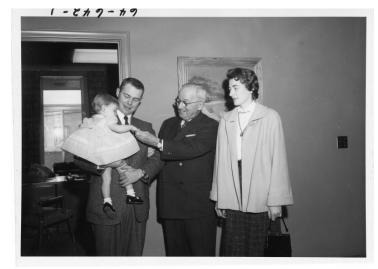

## Description

Former President Harry S. Truman (second from right) meets with Dale Lamb (left) and family outside his office at the Harry S. Truman Library.

## Date(s)

ca. 1960

Accession Number 64-642-01

5x7 inches (13x18 cm) Black & White

Keywords Ex-presidents Presidential libraries

People Pictured Truman, Harry S., 1884-1972

**Rights** Public Domain - This item is in the public domain and can be used freely without further permission.