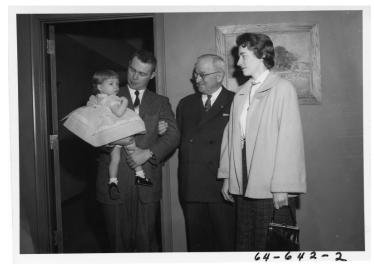

## Description

Former President Harry S. Truman (second from right) meets with Dale Lamb (left) and family outside his office at the Harry S. Truman Library.

## Date(s)

ca. 1960

Accession Number 64-642-02

5x7 inches (13x18 cm) Black & White

Keywords Ex-presidents Presidential libraries

People Pictured Truman, Harry S., 1884-1972

**Rights** Public Domain - This item is in the public domain and can be used freely without further permission.