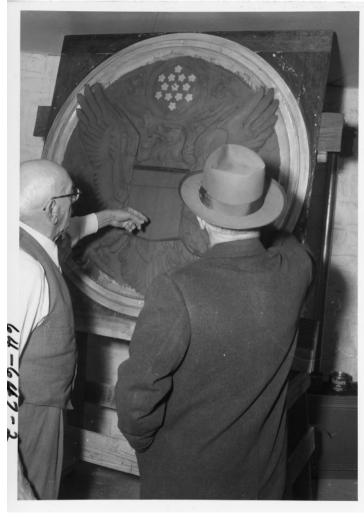

## **Description**

An unidentified man (left) and former President Harry S. Truman (right) inspect the construction of the Presidential Seal during the construction process for the Harry S. Truman Presidential Library.