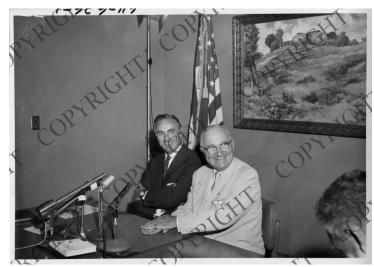

## Former President Harry S. Truman with Governor Abraham Ribicoff

## Description

Former President Harry S. Truman (right) is seated with Governor Abraham Ribicoff, of Connecticut (left) at the Harry S. Truman Library.

**Date(s)** 1960

Accession Number 64-626-01

5x7 inches (13x18 cm) Black & White