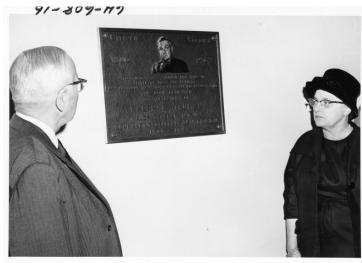

## Former President Harry S. Truman with General Ralph Truman Plaque

## **Description**

Former President Harry S. Truman (left) and Olive (Mrs. Ralph) Truman look at a plaque of General Ralph Truman as part of the 35th Division exhibit at the Harry S. Truman Library.

## Date(s)

September 17, 1963