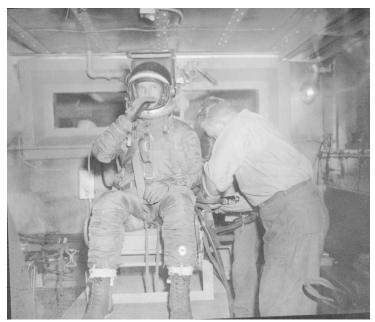

## Description

An unknown naval test pilot is attached to tubing for an experiment during a simulation. An unknown worker connects the tubing to the sitting test pilot.

Date(s)

ca. 1957

Accession Number 2015-0918