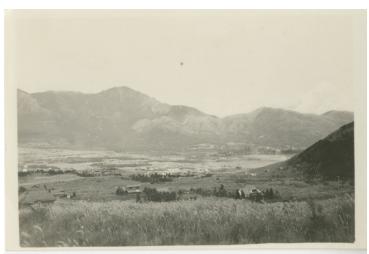

## Japanese Village in Valley

Description

This is a view of a Japanese village in a valley side. Mountains are in the distance. Date(s) ca. 1955

Accession Number 2015-0889-01

2.5 x 3.5 inches Black & White